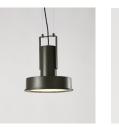

## Arne Domus Santa & Cole Team. 2015 Pendant lamps

Originally designed for Santa & Cole's urban lighting catalogue and now produced by the subsidiary Urbidermis, Arne Domus and its reduced version Arne S Domus, is the domestic version of the traditional industrial spotlight, made according to 21st century standards. Sturdy and very efficient, it is perfectly adequate to its function. Its high resistance makes it suitable for both indoor and outdoor spaces.

Made from an aluminium body, a unique circular plate covered by an opaline diffuser hosts the LED light source. The lamp features sleek lines, geometric-inspired, and an exquisite light that makes visible the most subtle hues. Simple and colourful, it is a modest tribute to the spirit of Scandinavian design.

#### **General description:**

Matte aluminium injection structure with 3 colour options: white grey, aluminium grey and dark green. Acid-etched and tempered glass diffusor. Circular metal canopy with power supply incorporated. Suitable for outdoor use. Electric cable length: 4 m / 157.5" Suitable for Junction Box (UL market).