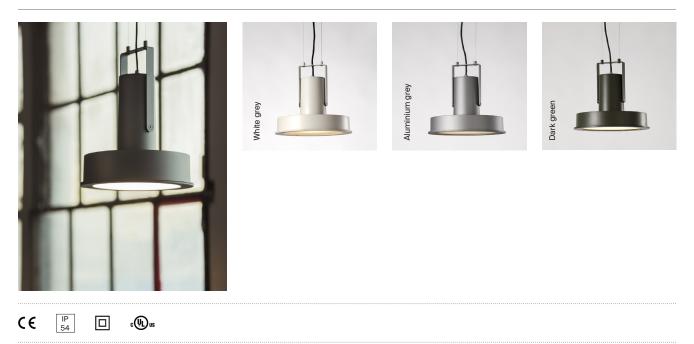

## **Technical information:**

Light source included (dimmable) COB LEDs module

Rated input wattage: 33 W Operating current: 700 mA CCT: 2.700 K CRI: 90 Lifetime: 40.000 h Luminous flux: 1.972 Im

Built-in adjustable LED. Suitable for dimming 1-10V. Not included external dimmer switch.