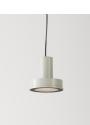

## Arne Domus Santa & Cole Team. 2015 Pendant lamps

Originally designed for Santa & Cole's urban lighting catalogue and now produced by the subsidiary Urbidermis, Arne Domus and its reduced version Arne S Domus, is the domestic version of the traditional industrial spotlight, made according to 21st century standards. Sturdy and very efficient, it is perfectly adequate to its function. Its high resistance makes it suitable for both indoor and outdoor spaces.

Made from an aluminium body, a unique circular plate covered by an opaline diffuser hosts the LED light source. The lamp features sleek lines, geometric-inspired, and an exquisite light that makes visible the most subtle hues. Simple and colourful, it is a modest tribute to the spirit of Scandinavian design.

#### **General description:**

Matte aluminium injection structure with 3 colour options: white grey, aluminium grey and dark green. Acid-etched and tempered glass diffusor. Circular metal canopy with power supply incorporated. Suitable for outdoor use. Electric cable length: 4 m / 157.5" Suitable for Junction Box (UL market).