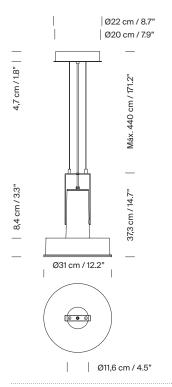

#### **General description:**

Matte aluminium injection structure with 3 colour options: white grey, aluminium grey and dark green. Acid-etched and tempered glass diffusor. Circular metal canopy with power supply incorporated. Suitable for outdoor use. Electric cable length: 4 m / 157.5" Suitable for Junction Box (UL market).

### Approximate weight (unpacked):

6,2 kg / 13.6 lb

## **Technical information:**

Light source included (dimmable) COB LEDs module

Rated input wattage: 33 W Operating current: 700 mA CCT: 2.700 K CRI: 90 Lifetime: 40.000 h Luminous flux: 1.972 Im

Built-in adjustable LED. Suitable for dimming 1-10V. Not included external dimmer switch.